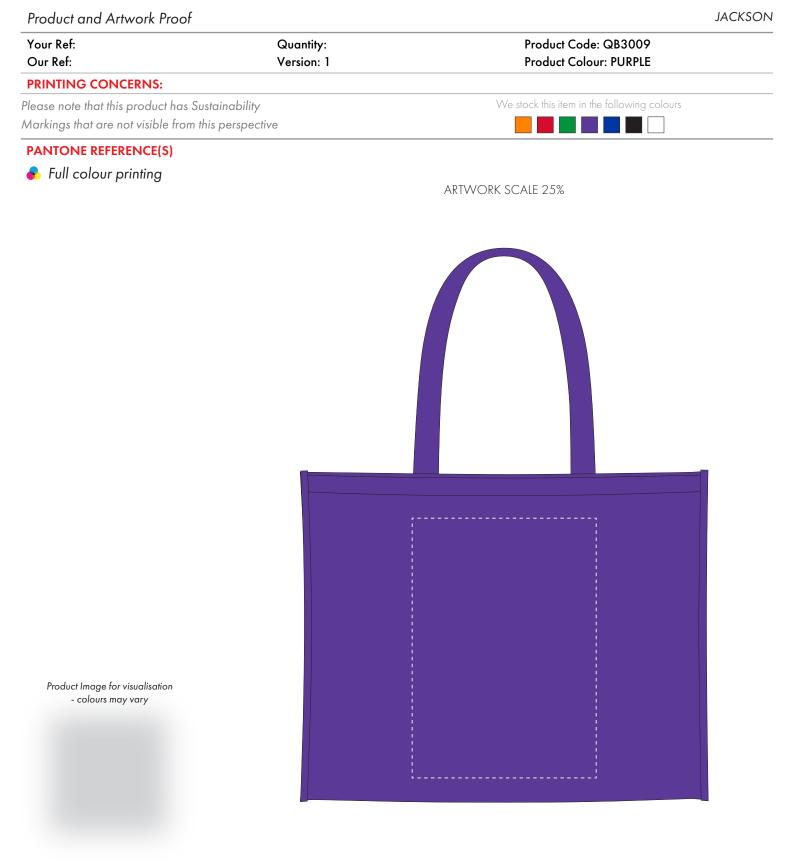

The dashed line is to demonstrate print area and will not appear on your printed item